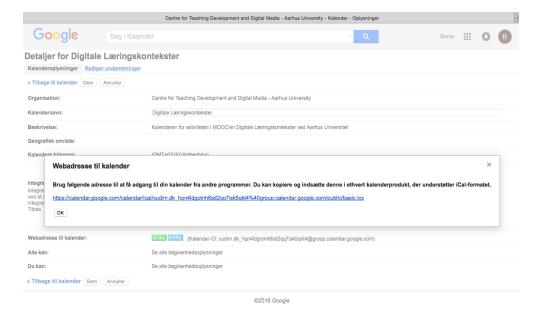

Choose the latter to access the iCal-link if you are to export the calendar to a non-Google calendar.

| Google Søg i Kalend                                                                                                                                                                               | der                                                                                    |
|---------------------------------------------------------------------------------------------------------------------------------------------------------------------------------------------------|----------------------------------------------------------------------------------------|
| Detaljer for Digitale Læringskontekster                                                                                                                                                           |                                                                                        |
| Kalenderoplysninger Rediger underretninger                                                                                                                                                        |                                                                                        |
| « Tilbage til kalender Gem Annuller                                                                                                                                                               |                                                                                        |
| Organisation:                                                                                                                                                                                     | Centre for Teaching Development and Digital Media - Aarhus University                  |
| Kalendernavn:                                                                                                                                                                                     | Digitale Læringskontekster                                                             |
| Beskrivelse:                                                                                                                                                                                      | Kalenderen for aktiviteten i MOOC'en Digitale Læringskontekster ved Aarhus Universitet |
| Geografisk område:                                                                                                                                                                                |                                                                                        |
| Kalenders tidszone:                                                                                                                                                                               | (GMT+02:00) København                                                                  |
| Integrer denne kalender<br>Integrer denne kalender på din webside eller blog<br>ved at Indsætte denne kode på din webside. For at<br>Integrere flere kalendere skal du klikke på linket<br>Tilpas | Indsæt denne kode på din webside. Tilpas farven, størreisen og andre valgmuligheder    |

Click the green iCal-button to view the iCal-link.

©2016 Google

Mark and copy the link.

Now you are ready to add the Google calendar to a non-Google calendar.

The way you add the iCal-link to your calendar differs from calendar to calendar. Here you find links to Microsofts and Apples own guides. If you are using another calendar, try searching for 'import icalendar' and the name of your calendar.