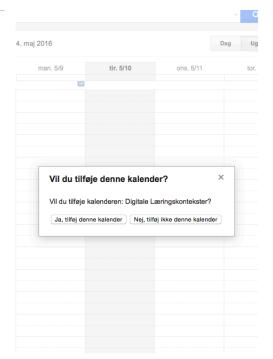

## Én konto til hele Google.

Log ind for at gå videre til Google Kalender

You will be asked to log in to your Google account, when you have clicked the blue square.

When you are logged in, you will be asked whether you want to add the Google calendar to your own calendar.