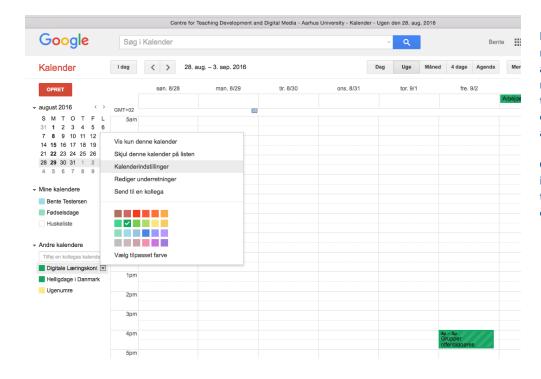

The calendar will appear as one of the calendars which can be seen beneath the small monthly calender on the left-hand side.

The calendar will have another colour than your standard calendar, so it is easy to detect the difference.

By clicking the small arrow next to the calendar you have added, you get access to a number of settings like hiding the calendar, changing the colour of certain events and accessing calendar settings.

Choose the latter to access the iCal-link if you are to export the calendar to a non-Google calendar.

| Google Søg i Kalend                                                                                                                                                                               | der                                                                                    |
|---------------------------------------------------------------------------------------------------------------------------------------------------------------------------------------------------|----------------------------------------------------------------------------------------|
| Detaljer for Digitale Læringskontekster                                                                                                                                                           |                                                                                        |
| Kalenderoplysninger Rediger underretninger                                                                                                                                                        |                                                                                        |
| « Tilbage til kalender Gem Annuller                                                                                                                                                               |                                                                                        |
| Organisation:                                                                                                                                                                                     | Centre for Teaching Development and Digital Media - Aarhus University                  |
| Kalendernavn:                                                                                                                                                                                     | Digitale Læringskontekster                                                             |
| Beskrivelse:                                                                                                                                                                                      | Kalenderen for aktiviteten i MOOC'en Digitale Læringskontekster ved Aarhus Universitet |
| Geografisk område:                                                                                                                                                                                |                                                                                        |
| Kalenders tidszone:                                                                                                                                                                               | (GMT+02:00) København                                                                  |
| Integrer denne kalender<br>Integrer denne kalender på din webside eller blog<br>ved at Indsætte denne kode på din webside. For at<br>Integrere flere kalendere skal du klikke på linket<br>Tilpas | Indsæt denne kode på din webside. Tilpas farven, størreisen og andre valgmuligheder    |