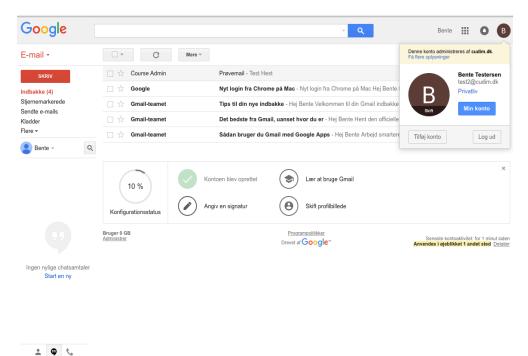

First you need to log in to your Google account. You can do it through any Google app for example Gmail, as shown here.

Your account menu is at the upper right corner represented by an image you have chosen or a letter representing your name. Click this icon to access the menu.