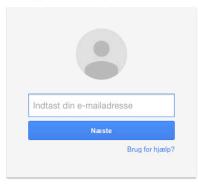

Choose "Add account" underneath the image.

2 GOOGLE-TUTORIALS AT KOBLE TO GOOGLE KONTI

Log ind for at tilføje en konto mere

Opret konto

Log ind for at tilføje en konto mere

Log ind med en anden konto

Én Google-konto til alt fra Google

G M № □ △ ♦ ▶ ◎

After clicking "Add account" you will be asked to type in the email you want to add.

By clicking "Next" the picture and name of the account that you are trying to access will appear. Now type your code word and log in.