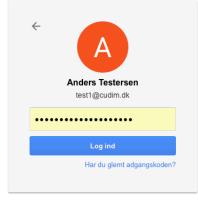

G M № □ △ ♦ ▶ ◎

After clicking "Add account" you will be asked to type in the email you want to add.

By clicking "Next" the picture and name of the account that you are trying to access will appear. Now type your code word and log in.