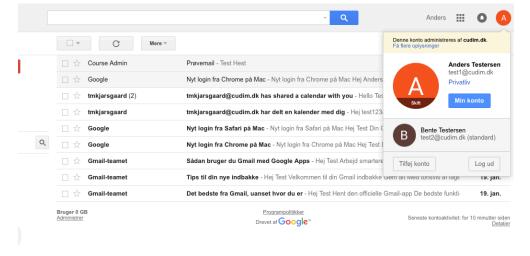

Now you are logged into the account you have chosen to connect.

Now you will be able to access the account you started from by clicking the account menu in the upper right corner.

If you are at Gmail, you will stay at Gmail. If you are at Youtube, you will stay at Youtube. Only the account switches.